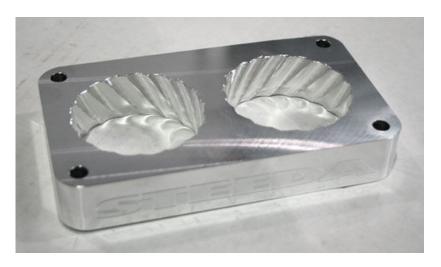

## Steeda Intake Spacer 4.6 Liter 3-Valve Mustangs Instructions for Part # 555-3106

- 1. Start by disconnecting the intake tube that connects to the throttle body from the mass air meter.
- 2. Unbolt the throttle body and place it off to the side. Use a pair of channel lock pliers and remove the 4 studs from the intake manifold that hold on the throttle body and discard, Pic 1.
- 3. The Steeda intake spacer requires the use of the supplied gasket on the front and the factory one on the back of the spacer. Using the supplied 6mm bolts, bolt up the throttle body with the Steeda intake spacer bolted between the throttle body and the intake manifold, Pic 2. Reconnect the intake tube and you are finished!