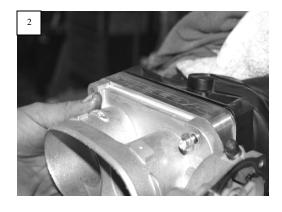

## Steeda Intake Spacer 4.6 Liter 3-Valve Mustangs Instructions for Part # 555-3106

- 1. Start by disconnecting the intake tube that connects to the throttle body from the mass air meter.
- 2. Unbolt the throttle body and place it off to the side. Use a pair of channel lock pliers and remove the 4 studs from the intake manifold that hold on the throttle body and discard, Pic 1.
- 3. The Steeda intake spacer requires the use of the supplied gasket on the front and the factory one on the back of the spacer. Using the supplied 6mm bolts, bolt up the throttle body with the Steeda intake spacer bolted between the throttle body and the intake manifold, Pic 2. Reconnect the intake tube and you are finished!