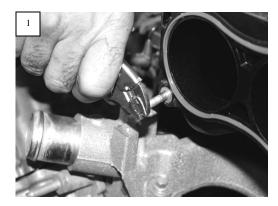

## Steeda Intake Spacer 4.6 Liter 3-Valve Mustangs Instructions for Part # 555-3106

- 1. Start by disconnecting the intake tube that connects to the throttle body from the mass air meter.
- 2. Unbolt the throttle body and place it off to the side. Use a pair of channel lock pliers and remove the 4 studs from the intake manifold that hold on the throttle body and discard, Pic 1.
- 3. The Steeda intake spacer requires the use of the supplied gasket on the front and the factory one on the back of the spacer. Using the supplied 6mm bolts, bolt up the throttle body with the Steeda intake spacer bolted between the throttle body and the intake manifold, Pic 2. Reconnect the intake tube and you are finished!