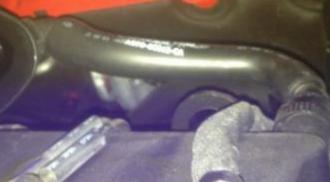

## **Removal of the factory air intake:**

- 1. Remove the engine cover by gently pulling up on the cover around the corners.
- 2. Loosen the hose clamp securing the rubber intake tube to the hard plastic intake tube. (figure 1)
- 3. Remove the three bolts securing the hard plastic intake tube to the engine. Note the location of the stud that secures the engine cover.
- 4. Loosen the hose clamp securing the two sections of the hard plastic intake tube together. Remove the front section of the tube from the car.
- 5. Remove the PCV hose from the rear section of the intake tube and remove the other end from the valve cover and discard. (*figure 2*)
- 6. Loosen the hose clamp securing the hard plastic intake tube to the turbo. Gently pull up on the tube and remove it from the turbo.