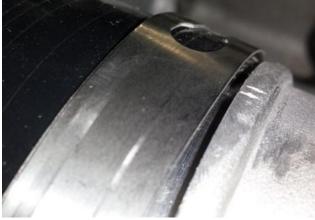

## **Removal of the factory air intake:**

- 1. Remove the engine cover by gently pulling up on the cover around the corners.
- 2. Loosen the hose clamp securing the rubber intake tube to the hard plastic intake tube. (figure 1)
- 3. Remove the three bolts securing the hard plastic intake tube to the engine. Note the location of the stud that secures the engine cover.
- 4. Loosen the hose clamp securing the two sections of the hard plastic intake tube together. Remove the front section of the tube from the car.
- 5. Remove the PCV hose from the rear section of the intake tube and remove the other end from the valve cover and discard. (*figure 2*)
- 6. Loosen the hose clamp securing the hard plastic intake tube to the turbo. Gently pull up on the tube and remove it from the turbo.

Figure 1