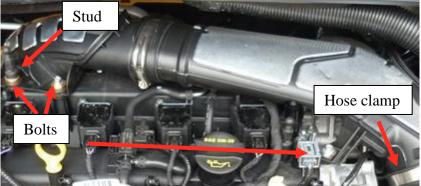

## **Removal of the factory air intake:**

- 1. Remove the engine cover by gently pulling up on the cover around the corners.
- 2. Loosen the hose clamp securing the rubber intake tube to the hard plastic intake tube. (figure 1)
- 3. Remove the three bolts securing the hard plastic intake tube to the engine. Note the location of the stud that secures the engine cover.
- 4. Loosen the hose clamp securing the two sections of the hard plastic intake tube together. Remove the front section of the tube from the car.
- 5. Remove the PCV hose from the rear section of the intake tube and remove the other end from the valve cover and discard. (*figure 2*)
- 6. Loosen the hose clamp securing the hard plastic intake tube to the turbo. Gently pull up on the tube and remove it from the turbo.