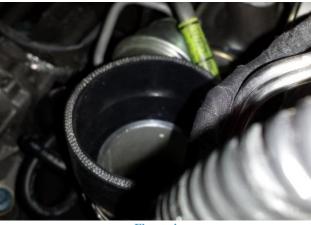

## **Installation of the Steeda Intake Tube Upgrade:**

- 1. Install the silicone reducer onto the turbo inlet. Install and tighten the small hose clamp onto the turbo inlet side of the reducer. (*figure 3*)
- 2. Place the larger hose clamp over the reducer and let it rest on the lower clamp and/or turbo.

Figure 4

Figure 3

- 3. Carefully insert the upgraded intake tube into the reducer on the turbo.
- 4. Bring the hose clamp up to the top of the reducer, and tighten. Make sure the hopes clamp is lined up with the reducer all the way around. And not off of one edge. (*figure 4*)
- 5. Install the rubber intake hose from the air box onto the upgraded intake tube and tighten the hose clamp.
- 6. Take the supplied thread PCV adapter and install it to the Steeda intake tube at the welded insert. (*figure 5*)