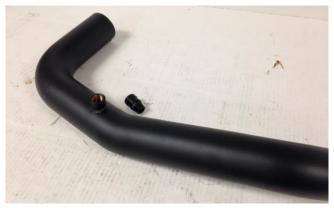

## Steeda 2015+ Ford Focus ST Intake

**Installation Instructions For Part: 555-3208** 

## **Installation of the Steeda Intake Tube Upgrade:**

- 1. Install the silicone reducer onto the turbo inlet. Install and tighten the small hose clamp onto the turbo inlet side of the reducer. (*figure 3*)
- 2. Place the larger hose clamp over the reducer and let it rest on the lower clamp and/or turbo.