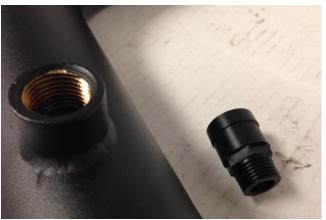

Figure 4

Figure 3

- 3. Carefully insert the upgraded intake tube into the reducer on the turbo.
- 4. Bring the hose clamp up to the top of the reducer, and tighten. Make sure the hopes clamp is lined up with the reducer all the way around. And not off of one edge. (*figure 4*)
- 5. Install the rubber intake hose from the air box onto the upgraded intake tube and tighten the hose clamp.
- 6. Take the supplied thread PCV adapter and install it to the Steeda intake tube at the welded insert. (*figure 5*)

Figure 5

- 7. Secure the factory PCV line to the Steeda adapter.
- 8. Install and tighten the supplied 6mm screw for the bracket onto the intake tube. (figure 6)
- 9. Install and tighten the stud back into its original position. (*figure 7*)
- 10. Verify all the hose clamps are tight. Replace the engine cover.